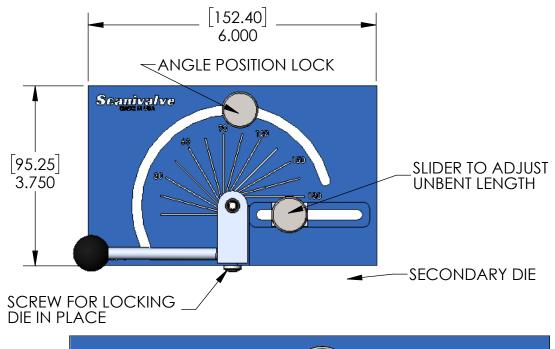

## TUBING BENDER OUTLINE

| REVISIONS |                      |         |          |  |  |  |  |  |
|-----------|----------------------|---------|----------|--|--|--|--|--|
| REV       | DESCRIPTION          | DATE    | APPROVED |  |  |  |  |  |
| -         | INITIAL RELEASE      | 7/1/22  | NB       |  |  |  |  |  |
| Α         | MINIMUM TUBE LENGTHS | 9-13-22 | AA       |  |  |  |  |  |
| В         | .031 TUBE NOTES      | 5-2-23  | AA       |  |  |  |  |  |

## **NOTES:**

 DIMENSIONS IN INCHES [mm].
 INTENDED TO BEND SCANIVALVE STAINLESS STEEL TUBULATIONS.
 INCLUDED TUBE BENDER DIES ARE FOR Ø.042[1.1] AND Ø.063[1.59] O.D. STAINLESS STEEL TUBING. Ø.031[.79] TUBES CAN BE BENT USING THE Ø.042[1.1] DIE.
 APPROXIMATE BEND RADIUS OF THE Ø.042 DIE IS R.15 [3.302] AND THE BEND RADIUS OF Ø.063 IS R.13 [3.81]

MINIMUM TUBE LENGTH: 0.75"[19.1], MINIMUM TUBE LENGTH FOR 90° BEND: 1.0" [25.4] 4. APPROXIMATE WEIGHT 1LB [453g].

|                                                         |          |        |      |                       |                        | _     |      |
|---------------------------------------------------------|----------|--------|------|-----------------------|------------------------|-------|------|
| UNLESS OTHERWISE SPECIFIED:<br>DIMENSIONS ARE IN INCHES |          | DATE   | NAME |                       | Scaniva                | al ve | •    |
| TOLERANCES: TWO PLACE DECIMAL ± .015                    | DRAWN    | 7/1/22 | NB   |                       | LIBERTY LAKE, V        | VA    |      |
| THREE PLACE DECIMAL ± .005                              | CHECKED  | 7/1/22 | AA   | TITLE:                |                        |       |      |
| SHEETMETAL PARTS ± .010                                 | ENGINEER | 8/7/20 | RP   |                       | TUDINIO DEVIDED OUTUNE |       |      |
| BEND RADIUS .06 MAX<br>ANGULARITY ±1.5°                 |          |        |      | TUBING BENDER OUTLINE |                        |       |      |
| VALUED CUSTOMER:                                        |          |        |      |                       |                        |       |      |
|                                                         |          |        |      | SIZE                  | DWG. NO.               |       | REV  |
| CUSTOMER APPROVAL: DATE:                                |          |        |      |                       | 80197                  |       | В    |
| DO NOT SCALE DRAWING CAD: SOLIDWORKS 2017               |          |        |      |                       | F. N/A FRO#.           | SHEET | 1 OF |