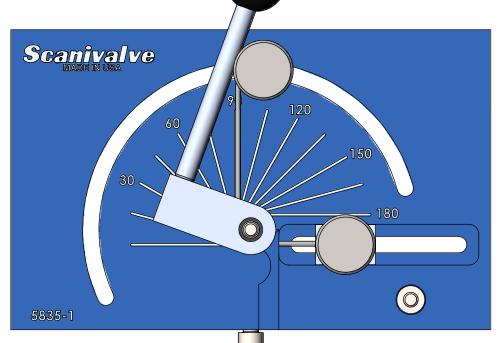

## **NOTES:**

 DIMENSIONS IN INCHES [mm].
 INTENDED TO BEND SCANIVALVE STAINLESS STEEL TUBULATIONS.
 INCLUDED TUBE BENDER DIES ARE FOR Ø.042[1.1] AND Ø.063[1.59] O.D. STAINLESS STEEL TUBING. Ø.031[.79] TUBES CAN BE BENT USING THE Ø.042[1.1] DIE.
 APPROXIMATE BEND RADIUS OF THE Ø.042 DIE IS R.15 [3.302] AND THE BEND RADIUS OF Ø.063 IS R.13 [3.81]