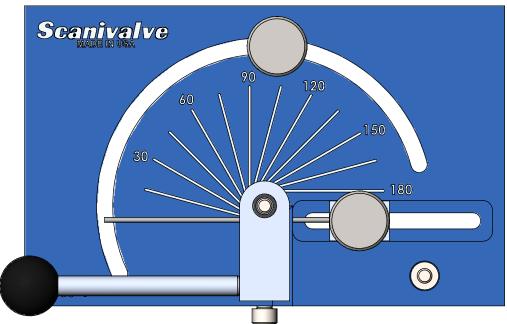

## **NOTES:**

 DIMENSIONS IN INCHES [mm].
 INTENDED TO BEND SCANIVALVE STAINLESS STEEL TUBULATIONS.
 INCLUDED TUBE BENDER DIES ARE FOR Ø.042[1.1] AND Ø.063[1.59] O.D. STAINLESS STEEL TUBING. Ø.031[.79] TUBES CAN BE BENT USING THE Ø.042[1.1] DIE.
 APPROXIMATE BEND RADIUS OF THE Ø.042 DIE IS R.15 [3.302] AND THE BEND RADIUS OF Ø.063 IS R.13 [3.81]