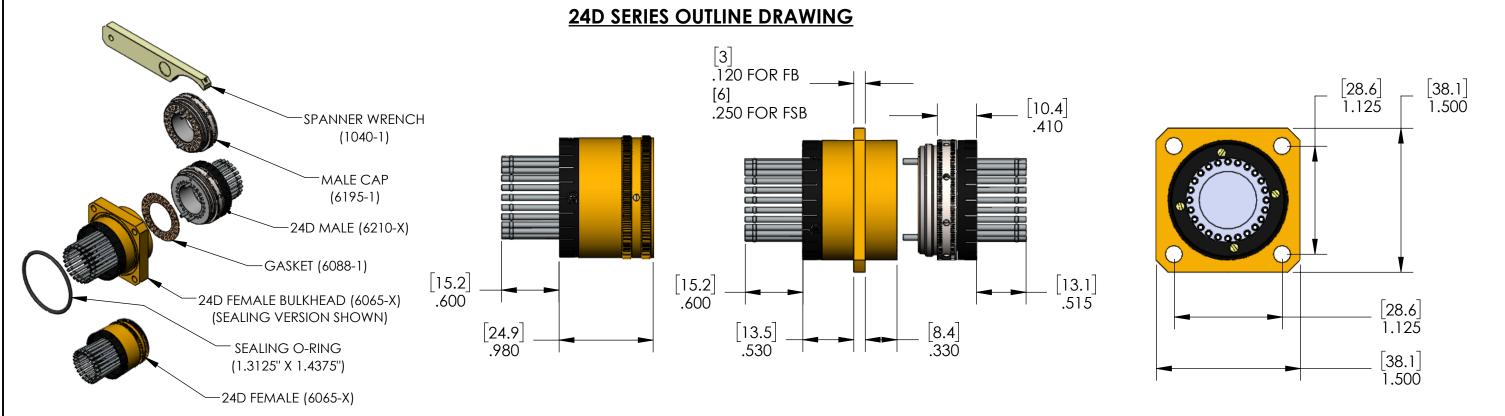

## FEMALE (6065-X) CONFIGURATIONS

**FEMALE** 

FEMALE BULKHEAD

SEALING FEMALE BULKHEAD