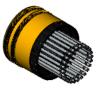

## **NOTES:**

- ALL DIMENSIONS IN INCHES [MM].
  ALL INFORMATION FOR REFERENCE ONLY. SUBJECT TO CHANGE.
  MALE CONNECTORS SUPPLIED WITH GASKET.

| REVISIONS |                 |        |          |  |  |  |  |  |  |  |
|-----------|-----------------|--------|----------|--|--|--|--|--|--|--|
| REV       | DESCRIPTION     | DATE   | APPROVED |  |  |  |  |  |  |  |
| -         | INITIAL RELEASE | 8-5-19 | RP       |  |  |  |  |  |  |  |