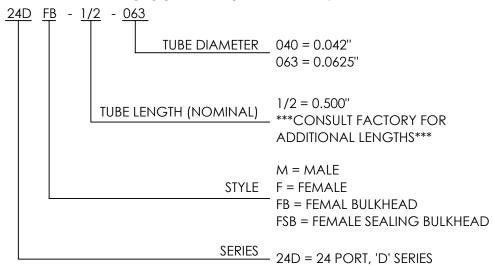

## NAMING CONVENTION EXAMPLE:

|                                                      |          |        |      | _                |                     |         |       |              |  |
|------------------------------------------------------|----------|--------|------|------------------|---------------------|---------|-------|--------------|--|
| UNLESS OTHERWISE SPECIFIED: DIMENSIONS ARE IN INCHES |          | DATE   | NAME |                  | Sa                  | canival | ve    |              |  |
| TOLERANCES: TWO PLACE DECIMAL + .015                 | DRAWN    | 8-5-19 | RAP  | LIBERTY LAKE, WA |                     |         |       |              |  |
| THREE PLACE DECIMAL ± .005                           | CHECKED  | 8-5-19 | AE   | TITLE:           |                     |         |       |              |  |
| SHEETMETAL PARTS ± .025                              | ENGINEER | 8-5-19 | RP   | 0.45.055150      |                     |         |       |              |  |
| BEND RADIUS .06 MAX<br>ANGULARITY ±1.5°              |          |        |      | 24D SERIES       |                     |         |       |              |  |
| VALUED CUSTOMER:                                     |          |        |      | OUTLINE DRAWING  |                     |         |       |              |  |
|                                                      |          |        |      | SIZE             | DWG. NO.            |         |       | REV          |  |
| CUSTOMER APPROVAL: DATE:                             |          |        |      |                  | 80262               |         |       | -            |  |
| do not scale drawing CAD: SOLIDWORKS 2019            |          |        |      |                  | SCALE: N/A ERO#: SI |         | SHEET | SHEET 1 OF 1 |  |