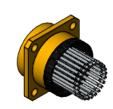

## FEMALE (6065-X) CONFIGURATIONS

**FEMALE** 

FEMALE BULKHEAD

SEALING FEMALE BULKHEAD