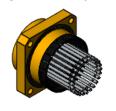

## FEMALE (6065-X) CONFIGURATIONS

**FEMALE** 

FEMALE BULKHEAD

SEALING FEMALE BULKHEAD