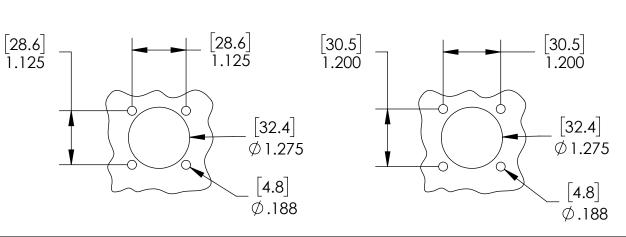

## **NOTES:**

- ALL DIMENSIONS IN INCHES [MM].
  ALL INFORMATION FOR REFERENCE ONLY. SUBJECT TO CHANGE.
  MALE CONNECTORS SUPPLIED WITH GASKET.

| REVISIONS |                 |        |          |  |  |  |  |  |  |  |
|-----------|-----------------|--------|----------|--|--|--|--|--|--|--|
| REV       | DESCRIPTION     | DATE   | APPROVED |  |  |  |  |  |  |  |
| -         | INITIAL RELEASE | 8-5-19 | RP       |  |  |  |  |  |  |  |











## FEMALE (6065-X) CONFIGURATIONS

**FEMALE** 



FEMALE BULKHEAD



SEALING FEMALE BULKHEAD



## NAMING CONVENTION EXAMPLE:



|                                                      |          |        |      | _                |                     |         |       |              |  |
|------------------------------------------------------|----------|--------|------|------------------|---------------------|---------|-------|--------------|--|
| UNLESS OTHERWISE SPECIFIED: DIMENSIONS ARE IN INCHES |          | DATE   | NAME |                  | Sa                  | canival | ve    |              |  |
| TOLERANCES: TWO PLACE DECIMAL + .015                 | DRAWN    | 8-5-19 | RAP  | LIBERTY LAKE, WA |                     |         |       |              |  |
| THREE PLACE DECIMAL ± .