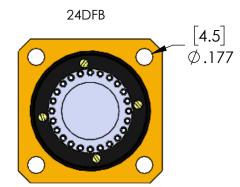

## FEMALE (6065-X) CONFIGURATIONS

**FEMALE** 

FEMALE BULKHEAD

SEALING FEMALE BULKHEAD