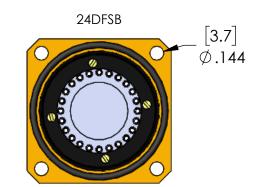

## FEMALE (6065-X) CONFIGURATIONS

**FEMALE** 

FEMALE BULKHEAD

SEALING FEMALE BULKHEAD