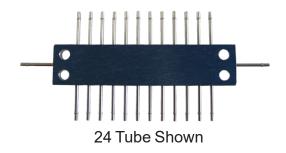

## Pneumatic Manifolds (500PSI)

The pneumatic manifolds are available in two designs, single manifold and double manifold. Tubulation sizes are .040 inch, .063 inch and .125 inch O.D. Lengths of the manifold are customer specified based on number of tubes. The maximum number is 12 tubes for a single manifold and 24 tubes for a double manifold.

## M - Single Manifold

(12 tube Maximum)

| To order, specify Scaniv | alve #:       |                       |               |
|--------------------------|---------------|-----------------------|---------------|
| Single Manifolds         |               | Double Manifolds      |               |
| TC 040 - M 3 (Color)     |               | TC 040 - 2M 4 (Color) |               |
| TC 063 - M 3 (Color)     |               | TC 063 - 2M 4 (Color) |               |
| TC 125 - M 3 (Color)     |               | TC 125 - 2M 4 (Color) |               |
| Tube Connector           | Specify Color | Tube Connector        | Specify Color |
| ا<br>Tubulation Size     | No. of Tubes  | Tubulation Size       | No. of Tubes  |
|                          |               |                       |               |
| ı<br>Single Manifold     |               | l<br>Double Manifold  |               |