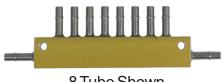

## Pneumatic Manifolds (500PSI)

The pneumatic manifolds are available in two designs, single manifold and double manifold. Tubulation sizes are .040 inch, .063 inch and .125 inch O.D. Lengths of the manifold are customer specified based on number of tubes. The maximum number is 12 tubes for a single manifold and 24 tubes for a double manifold.

## M - Single Manifold

(12 tube Maximum)

| To order, specify Scaniv | alve #:       |                       |               |
|--------------------------|---------------|-----------------------|---------------|
| Single Manifolds         |               | Double Manifolds      |               |
| TC 040 - M 3 (Color)     |               | TC 040 - 2M 4 (Color) |               |
| TC 063 - M 3 (Color)     |               | TC 063 - 2M 4 (Color) |               |
| TC 125 - M 3 (Color)     |               | TC 125 - 2M 4 (Color) |               |
| Tube Connector           | Specify Color | Tube Connector        | Specify Color |
| ا<br>Tubulation Size     | No. of Tubes  | Tubulation Size       | No. of Tubes  |
|                          |               |                       |               |
| ı<br>Single Manifold     |               | l<br>Double Manifold  |               |