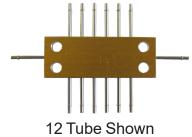

## Pneumatic Manifolds (500PSI)

The pneumatic manifolds are available in two designs, single manifold and double manifold. Tubulation sizes are .040 inch, .063 inch and .125 inch O.D. Lengths of the manifold are customer specified based on number of tubes. The maximum number is 12 tubes for a single manifold and 24 tubes for a double manifold.

## M - Single Manifold

(12 tube Maximum)

| To order, specify Scaniv | alve #:       |                       |               |
|--------------------------|---------------|-----------------------|---------------|
| Single Manifolds         |               | Double Manifolds      |               |
| TC 040 - M 3 (Color)     |               | TC 040 - 2M 4 (Color) |               |
| TC 063 - M 3 (Color)     |               | TC 063 - 2M 4 (Color) |               |
| TC 125 - M 3 (Color)     |               | TC 125 - 2M 4 (Color) |               |
| Tube Connector           | Specify Color | Tube Connector        | Specify Color |
| ا<br>Tubulation Size     | No. of Tubes  | Tubulation Size       | No. of Tubes  |
|                          |               |                       |               |
| ı<br>Single Manifold     |               | l<br>Double Manifold  |               |