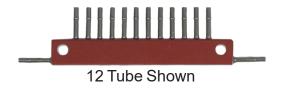

## Pneumatic Manifolds (500PSI)

The pneumatic manifolds are available in two designs, single manifold and double manifold. Tubulation sizes are .040 inch, .063 inch and .125 inch O.D. Lengths of the manifold are customer specified based on number of tubes. The maximum number is 12 tubes for a single manifold and 24 tubes for a double manifold.

## M - Single Manifold

(12 tube Maximum)

| To order, specify Scaniv | alve #:       |                       |               |
|--------------------------|---------------|-----------------------|---------------|
| Single Manifolds         |               | Double Manifolds      |               |
| TC 040 - M 3 (Color)     |               | TC 040 - 2M 4 (Color) |               |
| TC 063 - M 3 (Color)     |               | TC 063 - 2M 4 (Color) |               |
| TC 125 - M 3 (Color)     |               | TC 125 - 2M 4 (Color) |               |
| Tube Connector           | Specify Color | Tube Connector        | Specify Color |
| ا<br>Tubulation Size     | No. of Tubes  | Tubulation Size       | No. of Tubes  |
|                          |               |                       |               |
| ı<br>Single Manifold     |               | l<br>Double Manifold  |               |