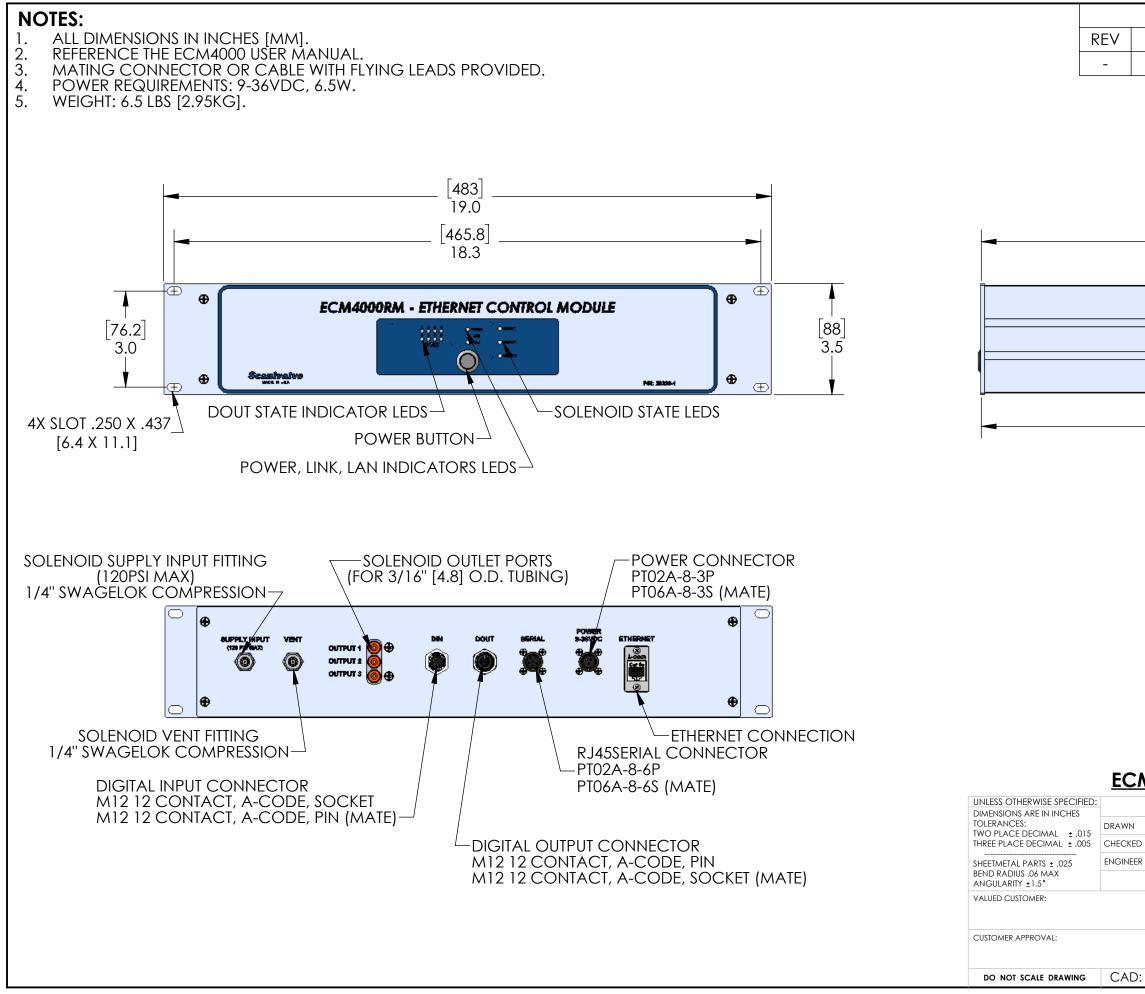

|                                                 |                                   |                               | 80174-1     |
|-------------------------------------------------|-----------------------------------|-------------------------------|-------------|
|                                                 | REVISION                          | IS                            |             |
| DESCRIF                                         | PTION                             | DATE                          | APPROVED    |
| INITIAL RE                                      | Elease                            | 7-8-21                        | AA          |
| [326]                                           |                                   | - 1                           |             |
| 12.8                                            |                                   |                               |             |
|                                                 |                                   |                               |             |
|                                                 |                                   |                               |             |
|                                                 |                                   |                               |             |
|                                                 |                                   |                               |             |
|                                                 |                                   |                               |             |
|                                                 |                                   |                               |             |
|                                                 |                                   |                               |             |
| [304]<br>12.0                                   |                                   |                               |             |
| 12.0                                            |                                   | ·                             |             |
|                                                 |                                   |                               |             |
|                                                 |                                   |                               |             |
|                                                 |                                   |                               |             |
|                                                 |                                   |                               |             |
|                                                 |                                   |                               |             |
|                                                 |                                   |                               |             |
|                                                 |                                   |                               |             |
|                                                 |                                   |                               |             |
|                                                 |                                   |                               |             |
|                                                 |                                   |                               |             |
|                                                 |                                   |                               |             |
|                                                 |                                   |                               |             |
|                                                 |                                   |                               |             |
|                                                 |                                   |                               |             |
|                                                 |                                   |                               |             |
|                                                 |                                   |                               |             |
| 14000 RAC                                       | <u>:KMOUNI</u>                    | <u>r outline</u>              |             |
|                                                 |                                   |                               |             |
|                                                 | ME                                |                               | alve        |
| DATE NAM   7-8-21 AA   7-8-21 MC                | G TITLE:                          | Scaniv                        | alve        |
| DATE NAM<br>7-8-21 AA                           | ME S                              |                               | alve<br>"wa |
| DATE NAM   7-8-21 AA   7-8-21 MC                | ME S                              |                               | alve        |
| 7-8-21 AA<br>7-8-21 MG                          | ME S                              |                               | alve<br>"wa |
| DATE NAM   7-8-21 AA   7-8-21 MG   7-8-21 AA    | ME STITLE:<br>ECM400<br>SIZE DW   |                               | alve<br>"wa |
| DATE NAM   7-8-21 AA   7-8-21 MC                | ME STITLE:<br>ECM400<br>SIZE DW   | <b>Scaniv</b><br>Liberty Lake | UNT OUTLINE |
| DATE NAM<br>7-8-21 AA<br>7-8-21 MG<br>7-8-21 AA | TITLE:<br>ECM400<br>SIZE DW0<br>B | DO RACKMO<br>G. NO.<br>80174  | UNT OUTLINE |