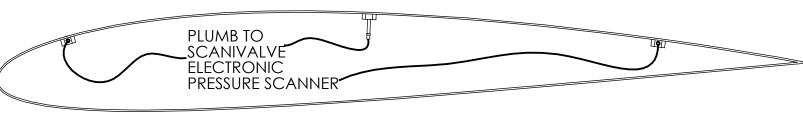

## **NOTES:**

TEST ARTICLE OR WIND

TUNNEL MODEL (SHOWN

-FIX PRESSURE TAP TO TEST ARTICLE USING

**ADHESIVE** 

**REVISIONS** 

5856-1~6 PRESSURE TAP STRAIGHT 0.063"

5855-1~6 PRESSURE TAP STRAIGHT 0.042"