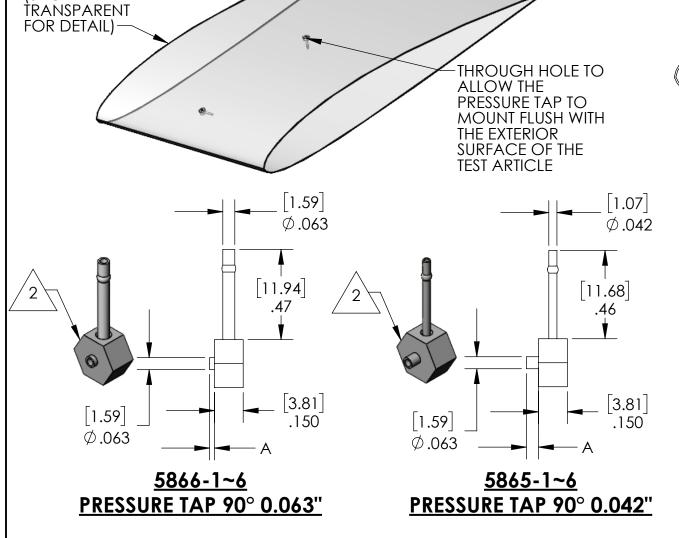

## **NOTES:**

TEST ARTICLE OR WIND

TUNNEL MODEL (SHOWN

-FIX PRESSURE TAP TO TEST ARTICLE USING

**ADHESIVE** 

**REVISIONS** 

5856-1~6 PRESSURE TAP STRAIGHT 0.063"

5855-1~6 PRESSURE TAP STRAIGHT 0.042"