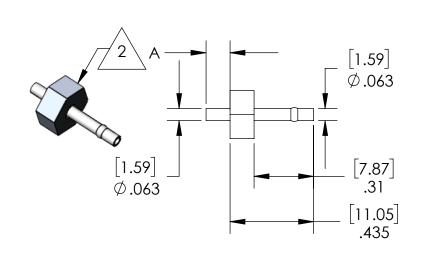

|     | -1              | -2              | -3              | -4              | -5              | -6              |
|-----|-----------------|-----------------|-----------------|-----------------|-----------------|-----------------|
| 'A' | .025"<br>[.635] | .032"<br>[.813] | .050"<br>[1.27] | .063"<br>[1.60] | .093"<br>[2.36] | .125"<br>[3.18] |