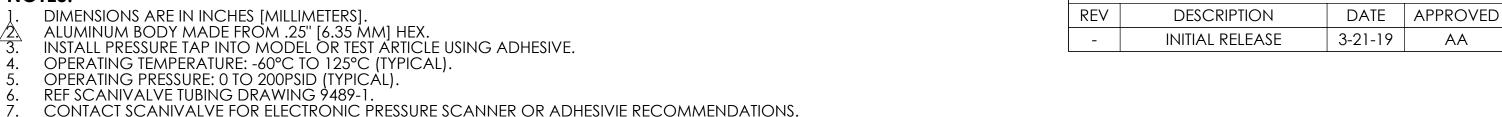

## **NOTES:**

TEST ARTICLE OR WIND

TUNNEL MODEL (SHOWN

-FIX PRESSURE TAP TO TEST ARTICLE USING

**ADHESIVE** 

**REVISIONS** 

5856-1~6 PRESSURE TAP STRAIGHT 0.063"

5855-1~6 PRESSURE TAP STRAIGHT 0.042"