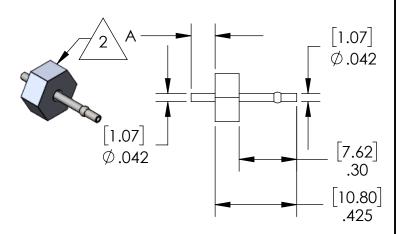

## **NOTES:**

TEST ARTICLE OR WIND

TUNNEL MODEL (SHOWN

-FIX PRESSURE TAP TO TEST ARTICLE USING

**ADHESIVE** 

**REVISIONS** 

5856-1~6 PRESSURE TAP STRAIGHT 0.063"

5855-1~6 PRESSURE TAP STRAIGHT 0.042"

|     | -1              | -2              | -3              | -4              | -5              | -6              |
|-----|-----------------|-----------------|-----------------|-----------------|-----------------|-----------------|
| 'A' | .025"<br>[.635] | .032"<br>[.813] | .050"<br>[1.27] | .063"<br>[1.60] | .093"<br>[2.36] | .125"<br>[3.18] |

| PR   | ESS | URE | TAP | <b>OUTLINE</b> | DRAWING |
|------|-----|-----|-----|----------------|---------|
| 1 17 | LJJ |     |     | COLLINE        |         |

|                                                                                                                   |                      |          |      |                              |        |       | _     |        |
|-------------------------------------------------------------------------------------------------------------------|----------------------|----------|------|------------------------------|--------|-------|-------|--------|
| JNLESS OTHERWISE SPECIFIED: DIMENSIONS ARE IN INCHES OLERANCES: WO PLACE DECIMAL ± .015 HREE PLACE DECIMAL ± .005 |                      | DATE     | NAME |                              | Sc     | aniva | Ive   | ,      |
|                                                                                                                   | DRAWN                | 01-23-19 | AA   | LIBERTY LAKE, WA             |        |       |       |        |
|                                                                                                                   | CHECKED              | 01-23-19 | AA   | TITLE:                       |        |       |       |        |
| SHEETMETAL PARTS ± .010                                                                                           | ENGINEER             | 1-23-19  | RP   | DDEC                         |        |       |       |        |
| BEND RADIUS .06 MAX<br>ANGULARITY ±1.5°                                                                           |                      |          |      | PRESSURE TAP OUTLINE DRAWING |        |       | WING  |        |
| VALUED CUSTOMER:  CUSTOMER APPROVAL:  DATE:                                                                       |                      |          |      |                              |        |       |       |        |
|                                                                                                                   |                      |          |      | SIZE                         | DWG.   | NO.   |       | REV    |
|                                                                                                                   |                      |          |      | В                            | 80057  |       |       | -      |
| DO NOT SCALE DRAWING                                                                                              | CAD: SOLIDWORKS 2018 |          |      | SCAL                         | E: N/A | ERO#: | SHEET | 1 OF 1 |