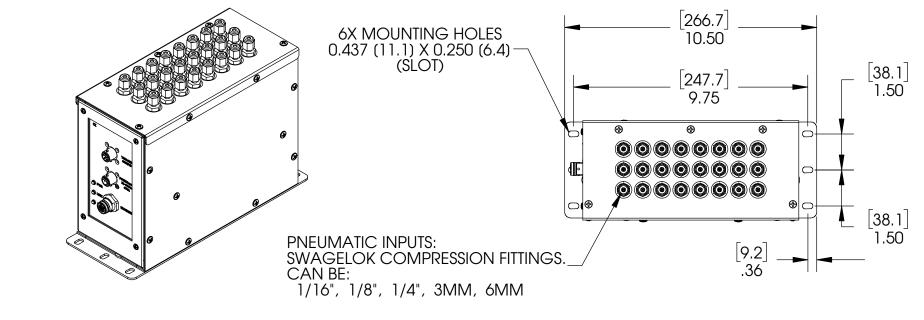

## **NOTES:**

- ALL DIMENSIONS IN INCHES (MM)
- CONNECTOR PINOUTS AVAILABLE IN THE DSA3200-PTP PRODUCT MANUAL

| REVISIONS |                 |         |          |  |  |  |  |  |
|-----------|-----------------|---------|----------|--|--|--|--|--|
| REV       | DESCRIPTION     | DATE    | APPROVED |  |  |  |  |  |
| -         | INITIAL RELEASE | 5/23/18 | RAP      |  |  |  |  |  |

SPECIFICATIONS: WEIGHT: 9.9LBS (4.49kG) (WILL VARY WITH OPTIONS) POWER INPUT: 20VDC - 36VDC (8W, OR 35W WITH HEATER) OPERATING TEMPERATURE RANGE: 0°C - +60°C OPERATING TEMPERATURE RANGE, WITH HEATER: -55°C - +60°C OPERATING TEMPERATURE RANGE, WITH COOLING KIT: 0°C - +80°C OPERATIONAL HUMIDITY: 5 TO 95% RH, NON-CONDENSING SHOCK & VIBRATION: MIL-STD-810D, CURVE H