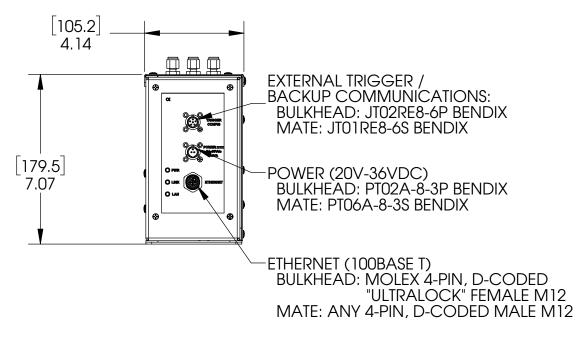

## **NOTES:**

- ALL DIMENSIONS IN INCHES (MM)
- CONNECTOR PINOUTS AVAILABLE IN THE DSA3200-PTP PRODUCT MANUAL

| REVISIONS |                 |         |          |  |  |  |  |  |
|-----------|-----------------|---------|----------|--|--|--|--|--|
| REV       | DESCRIPTION     | DATE    | APPROVED |  |  |  |  |  |
| -         | INITIAL RELEASE | 5/23/18 | RAP      |  |  |  |  |  |