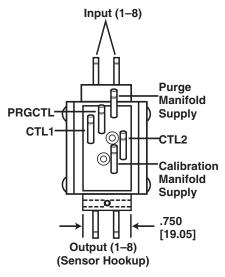

## PNEUMATIC CALIBRATION/PURGE VALVE

This is a 3-way 8 channel (8P-3T) pneumatic logic valve ideal for calibrating up to 8 individual pressure transducers of similar pressure range. A 90–120 psi control pressure is required to switch the valve from the default measurement mode, to the calibration, purge or isolate mode. In the calibra-

tion mode, input pressures are isolated, allowing the user to apply a calibration to the 8 sensors that are manifolded together. The purge mode allows a purge pressure to be input and purge condensation or contamination back through the input tubes.