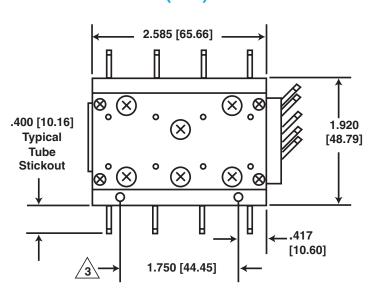

## Dimension Inches (mm)

Note: All tubulations are .063 O.D.

Scanivalve Corp. 17