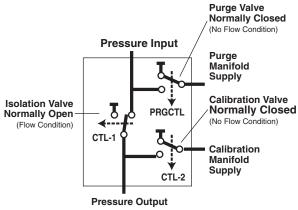

## PNEUMATIC CALIBRATION/PURGE VALVE

This is a 3-way 8 channel (8P-3T) pneumatic logic valve ideal for calibrating up to 8 individual pressure transducers of similar pressure range. A 90–120 psi control pressure is required to switch the valve from the default measurement mode, to the calibration, purge or isolate mode. In the calibra-

tion mode, input pressures are isolated, allowing the user to apply a calibration to the 8 sensors that are manifolded together. The purge mode allows a purge pressure to be input and purge condensation or contamination back through the input tubes.